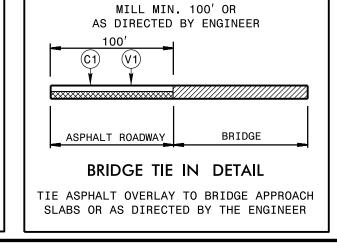

## TYPICAL SECTION NO. 1

I-77 NBL FROM MM 86.9 TO MM 91 I-77 SBL FROM MM 91 TO MM 86.9

| PAVEMENT SCHEDULE |                                                                                                             |
|-------------------|-------------------------------------------------------------------------------------------------------------|
| C1                | PROP. APPROX. 2" ASPHALT CONCRETE SURFACE COURSE, TYPE S9.5C,<br>AT AN AVERAGE RATE OF 224 LBS. PER SQ. YD. |
| Т                 | SHOULDER RECONSTRUCTION                                                                                     |
| U                 | EXISTING PAVEMENT                                                                                           |
| V1                | MILLING OF EXISTING ASPHALT PAVEMENT AT DEPTH OF 2"                                                         |
| V2                | MILLED RUMBLE STRIPS                                                                                        |
| V3                | INCIDENTAL MILLING                                                                                          |