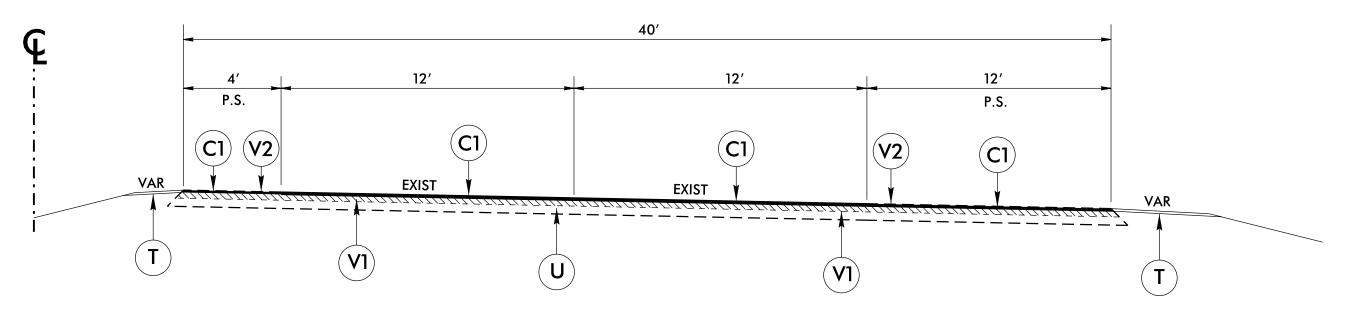

## TYPICAL SECTION NO. 1

I-77 NBL FROM MM 86.9 TO MM 91 I-77 SBL FROM MM 91 TO MM 86.9

| PAVEMENT SCHEDULE |                                                                                                             |
|-------------------|-------------------------------------------------------------------------------------------------------------|
| C1                | PROP. APPROX. 2" ASPHALT CONCRETE SURFACE COURSE, TYPE S9.5C,<br>AT AN AVERAGE RATE OF 224 LBS. PER SQ. YD. |
| Т                 | SHOULDER RECONSTRUCTION                                                                                     |
| U                 | EXISTING PAVEMENT                                                                                           |
| V1                | MILLING OF EXISTING ASPHALT PAVEMENT AT DEPTH OF 2"                                                         |
| V2                | MILLED RUMBLE STRIPS                                                                                        |
| V3                | INCIDENTAL MILLING                                                                                          |