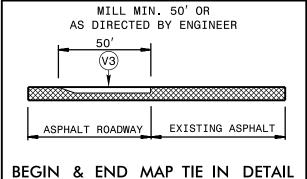

TIE ASPHALT OVERLAY TO EXISTING ASPHALT

PAVEMENT AT BEGIN & END OF MAPS OR AS

DIRECTED BY THE ENGINEER